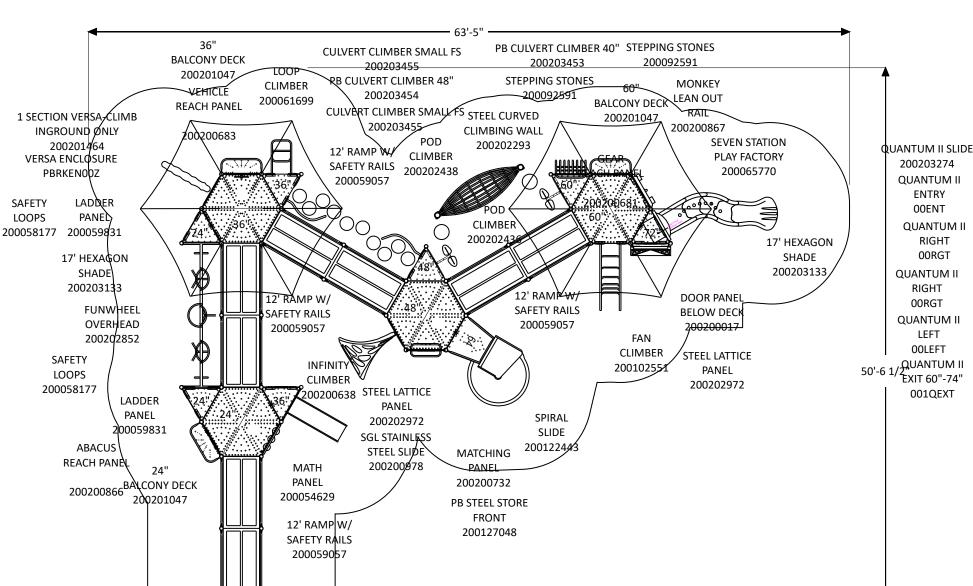

Playgrounds Fun & Easy!

QUANTUM II

EXIT 60"-74" 001QEXT

Project:

UP19-071043 2019 Catalogue

LTCPS rep: Stewart Mackay All Inclusive Rec (573) 701-9787

Ground Space: 51'-6" x 39'-0" Protective Area: 63'-6" x 51'-0"

Drawn by: Peter Wiss Date: 9/26/2018

DWG Name: R0318\_43088701194

LTCPS - Farmington 878 East Highway 60 Monett, Missouri 65708 Voice: 1-800-325-8828 Fax: 417-354-2273

Playground Layout Compliance:

- ✓ ASTM F1487 Playground Equipment for Public Use.
- ✓ CPSC Handbook for Public Playground Safety
- This playground design meets the final Access Board Regulations.

DECK-EDGE

**SIMULATOR** 

200200685

The play components identified in this plan are IPEMA certified. The use and layout of these components conform to the requirements of ASTM F1487.

LEED points for this structure