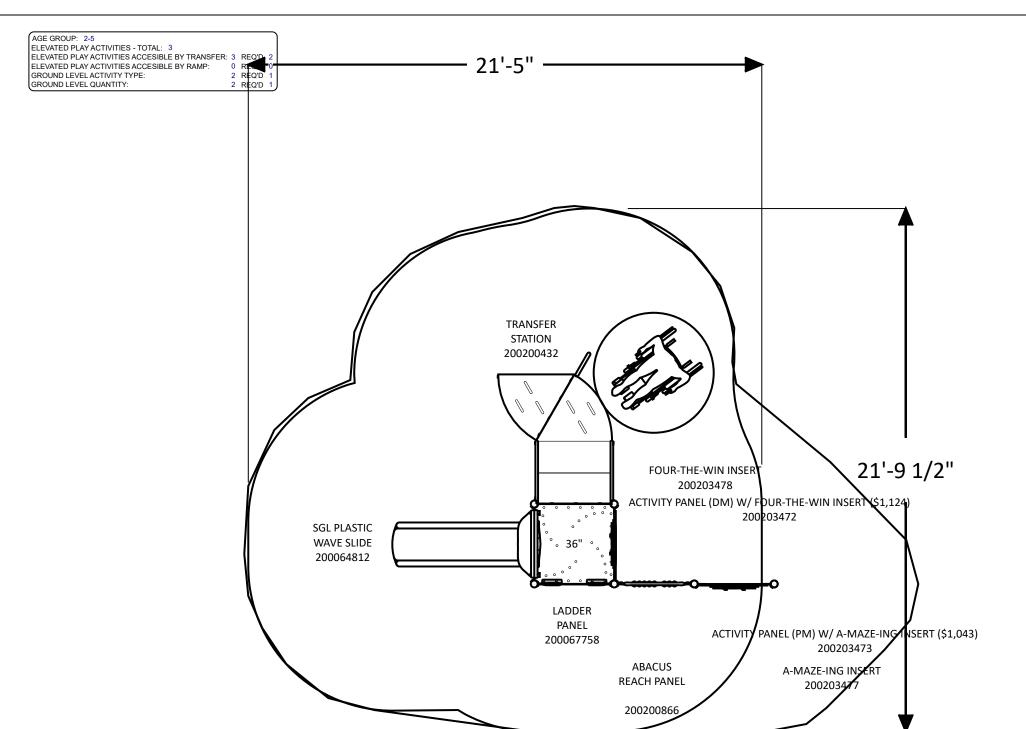

Playground Layout Compliance:

ASTM F1487 - Playground
Equipment for Public Use.

CPSC Handbook for Public Playground Safety

This playground design meets the final Access Board Regulations.

The play components identified in this plan are IPEMA certified. The use and layout of these components conform to the requirements of ASTM F1487.

LEWISBURG, PA

PB19-071090 2019 Catalogue

Ground Space: 16'-6" x 10'-0" Protective Area: 21'-6" x 22'-0"

DWG Name: \_43104472291