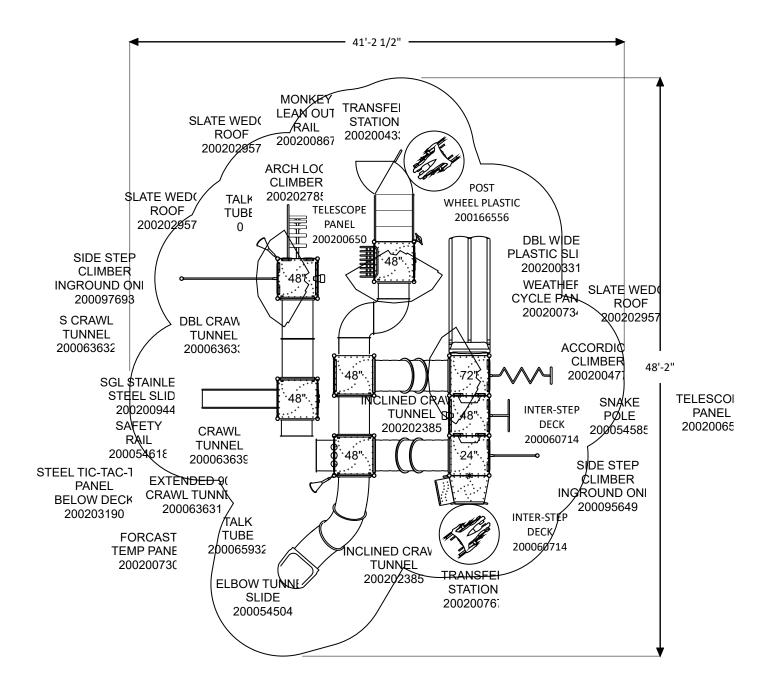

 AGE GROUP: 5-12

 ELEVATED PLAY ACTIVITIES - TOTAL: 17

 ELEVATED PLAY ACTIVITIES ACCESIBLE BY TRANSFER: 16 REQ'D 9

 ELEVATED PLAY ACTIVITIES ACCESIBLE BY RAMP: 0 REQ'D 0

 GROUND LEVEL ACTIVITY TYPE: 4 REQ'D 3

 GROUND LEVEL QUANTITY: 6 REQ'D 6

Playgrounds Fun & Easy!

Project: PB19-071089 2019 Catalogue LEWISBURG, PA LTCPS rep: Sean Christy PlayPower Inc.

Ground Space: 31'-6" x 37'-0" Protective Area: 41'-6" x 48'-6"