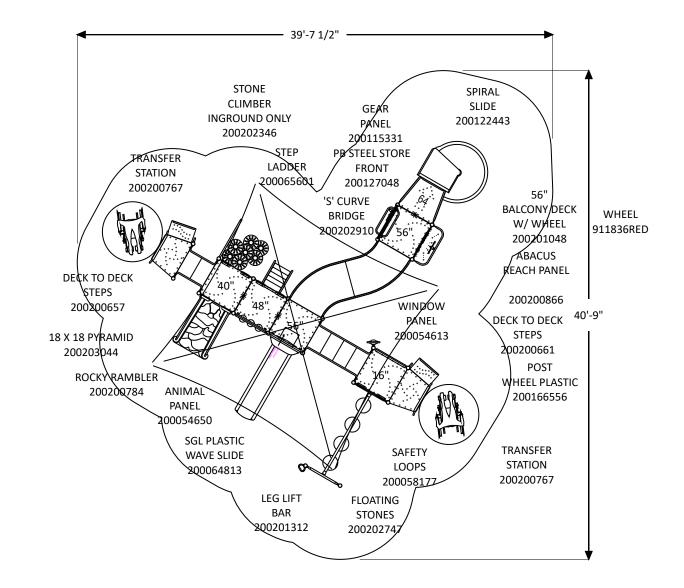

## Project: PB19-071085 2019 Catalogue LEWISBURG, PA LTCPS rep:

Brandon Curbow PlayPower

Ground Space: 29'-6" x 30'-0" Protective Area: 40'-0" x 41'-0"

Drawn by: Brandon Curbow Date: 8/30/2018 DWG Name: 1234\_42654380787