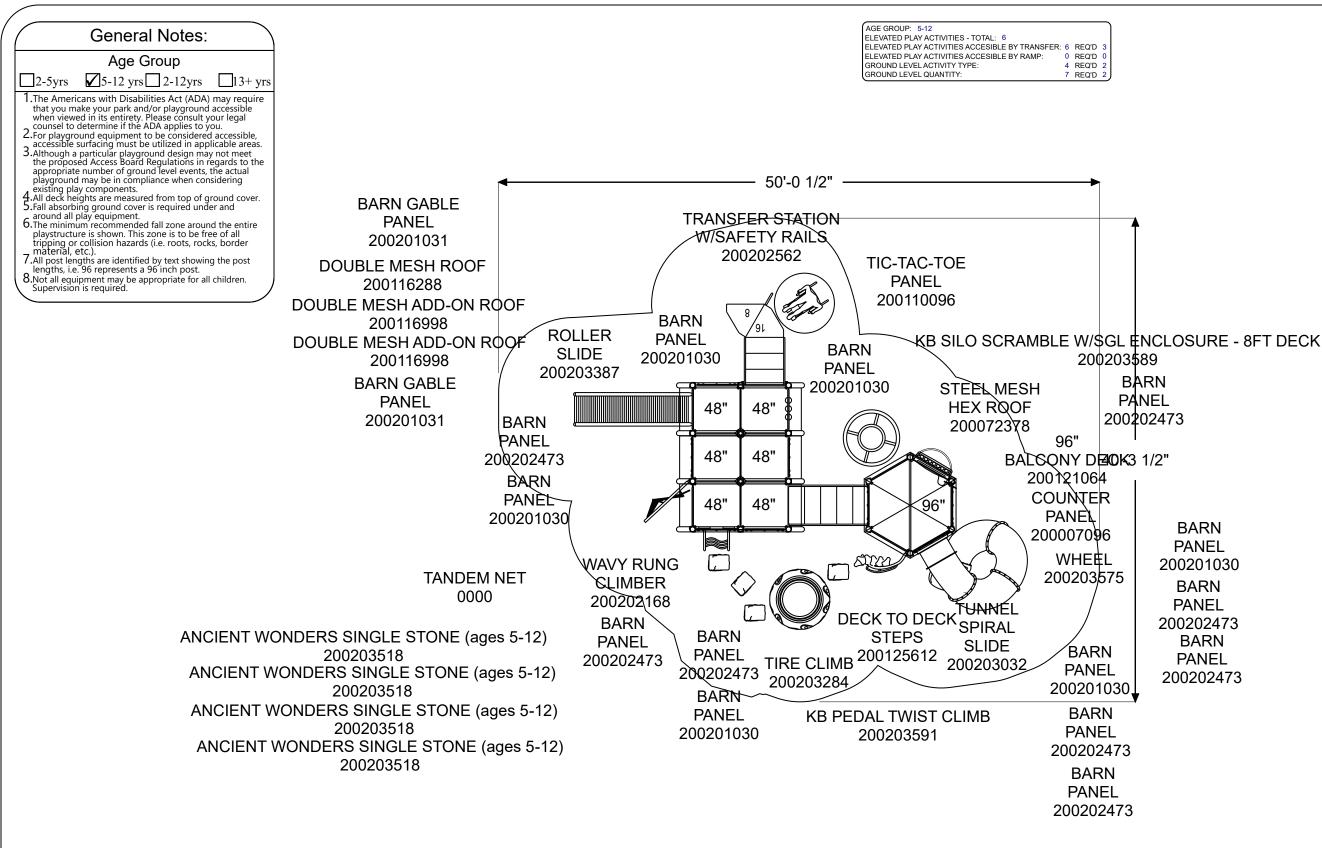

Project: KBT20-71881

LTCPS rep: Donna Friedman PPLT 573-915-7740

Ground Space: 39'-6" x 28'-6" Protective Area: 50'-6" x 40'-6"

Drawn by: Donna Friedman Date: 9/25/2019 DWG Name: 0000\_43733484013

LTCPS - Farmington 878 East Highway 60 Monett, Missouri 65708 Voice: 1-800-325-8828 Fax: 417-354-2273