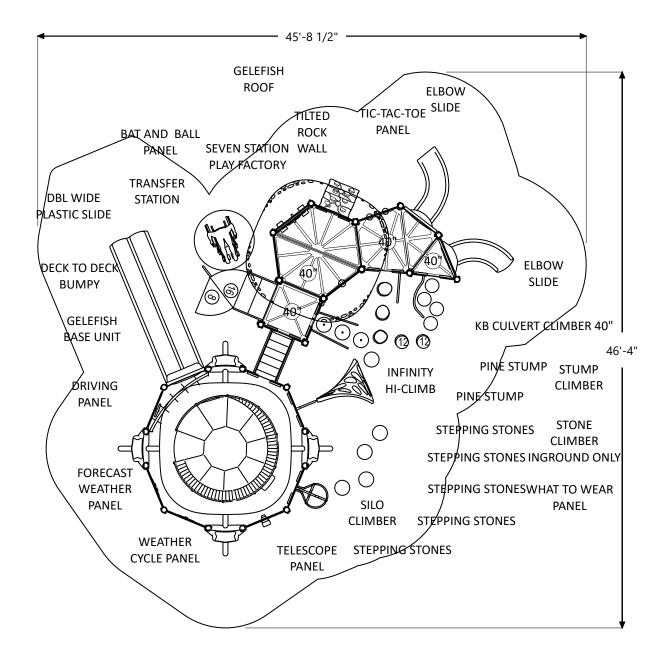

(

 AGE GROUP:
 5-12

 ELEVATED PLAY ACTIVITIES - TOTAL:
 17

 ELEVATED PLAY ACTIVITIES ACCESIBLE BY TRANSFER:
 17 REQ'D

 9
 ELEVATED PLAY ACTIVITIES ACCESIBLE BY RAMP:
 0 REQ'D

 0
 GROUND LEVEL ACTIVITY TYPE:
 7 REQ'D

 0
 GROUND LEVEL ACTIVITY:
 14 REQ'D

 Playground Layout<br/>Compliance:
 Image: This playground design meets the<br/>final Access Board Regulations.
 LEED points for<br/>this structure<br/>1

## **Play Structures**

Project: GF19-071067 2019 Catalogue LEWISBURG, PA LTCPS rep: Sean Christy PlayPower Inc.

Ground Space: 35'-0" x 34'-6" Protective Area: 46'-0" x 46'-6"

Drawn by: Sean Christy Date: 9/2/2018 DWG Name: \_43112385382