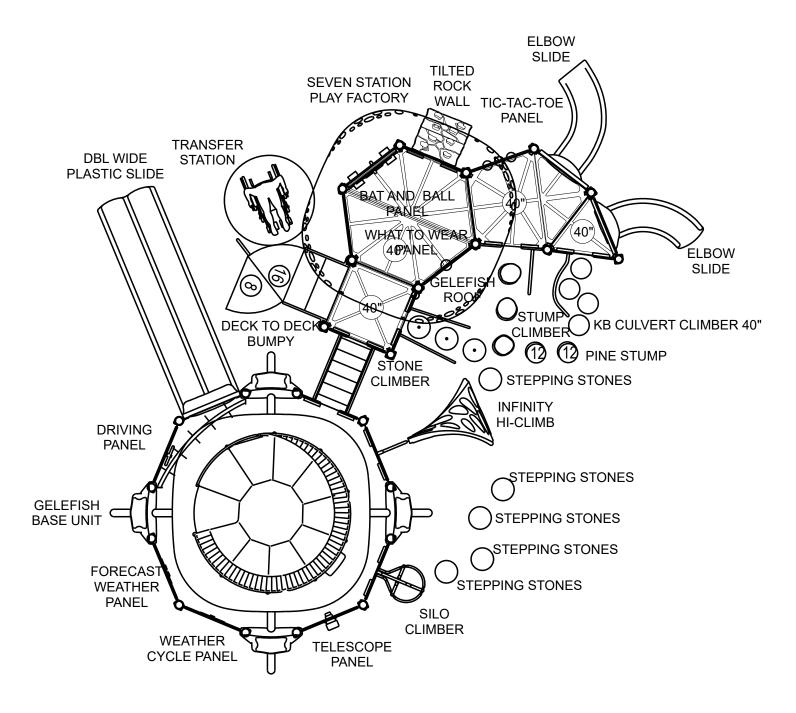

(

 AGE GROUP:
 5-12

 ELEVATED PLAY ACTIVITIES - TOTAL:
 17

 ELEVATED PLAY ACTIVITIES ACCESIBLE BY TRANSFER:
 17 REQ'D

 9
 ELEVATED PLAY ACTIVITIES ACCESIBLE BY RAMP:
 0 REQ'D

 0
 GROUND LEVEL ACTIVITY TYPE:
 7 REQ'D

 0
 GROUND LEVEL ACTIVITY:
 14 REQ'D

 Playground Layout<br/>Compliance:
 Image: This playground design meets the<br/>final Access Board Regulations.
 LEED points for<br/>this structure<br/>1

## **Play Structures**

Project: GF19-071067 2019 Catalogue LEWISBURG, PA LTCPS rep: Sean Christy PlayPower Inc.

Ground Space: 35'-0" x 34'-6" Protective Area: 46'-0" x 46'-6"

Drawn by: Sean Christy Date: 9/2/2018 DWG Name: \_43112385382