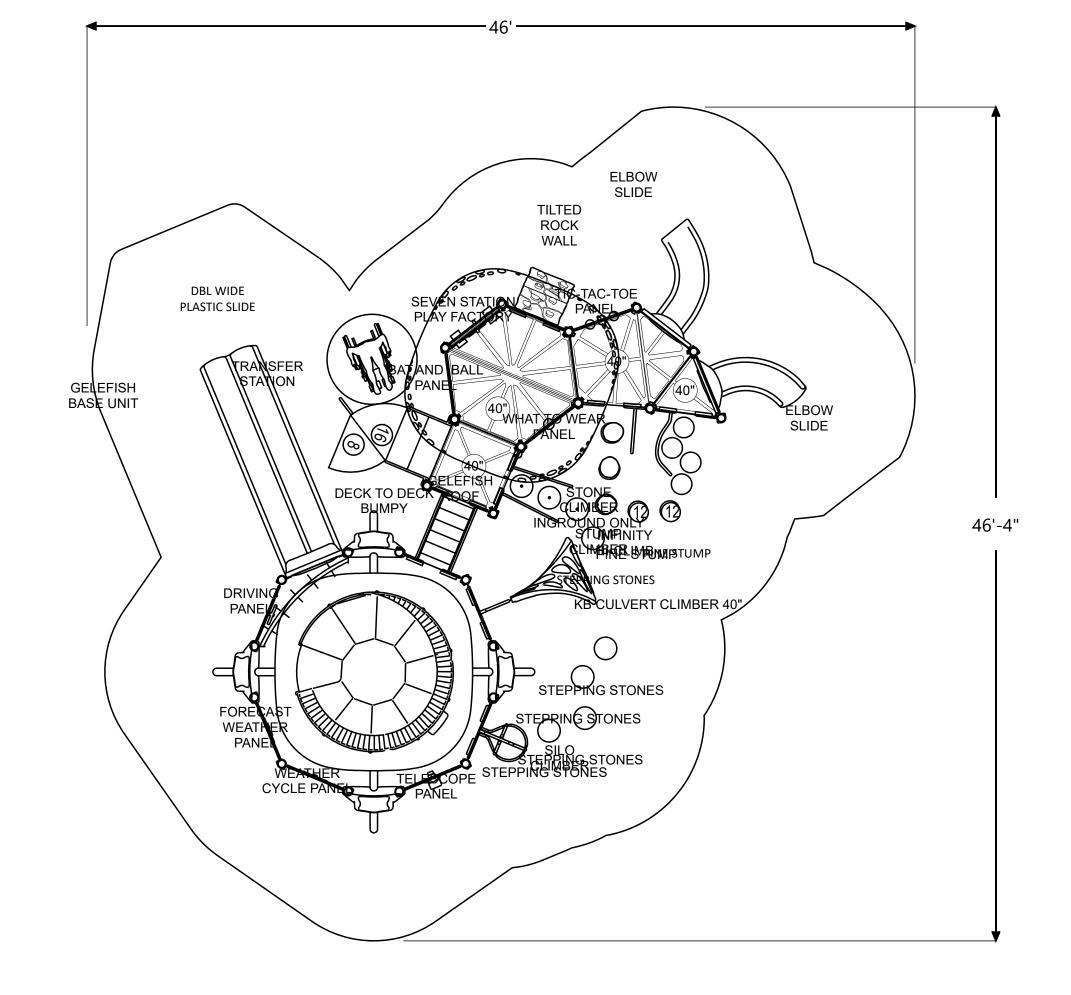

(

 AGE GROUP:
 5-12

 ELEVATED PLAY ACTIVITIES - TOTAL:
 17

 ELEVATED PLAY ACTIVITIES ACCESIBLE BY TRANSFER:
 17 REQ'D

 9
 ELEVATED PLAY ACTIVITIES ACCESIBLE BY RAMP:
 0 REQ'D

 0
 GROUND LEVEL ACTIVITY TYPE:
 7 REQ'D

 0
 GROUND LEVEL ACTIVITY:
 14 REQ'D

 Playground Layout<br/>Compliance:
 Image: This playground design meets the<br/>final Access Board Regulations.
 LEED points for<br/>this structure<br/>1

## **Play Structures**

Project: GF19-071067 2019 Catalogue LEWISBURG, PA LTCPS rep: Sean Christy PlayPower Inc.

Ground Space: 35'-0" x 34'-6" Protective Area: 46'-0" x 46'-6"

Drawn by: Sean Christy Date: 9/2/2018 DWG Name: \_43112385382