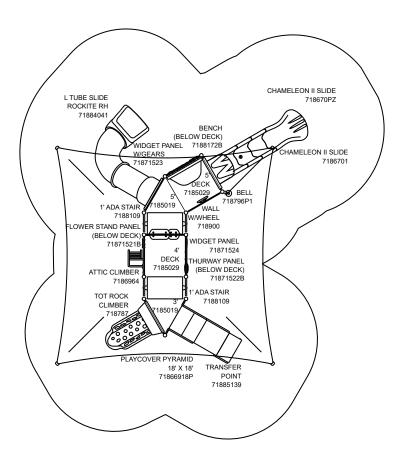

THE PLAY COMPONENTS IDENTIFIED IN THIS PLAN ARE IPEMA CERTIFIED. THE USE AND LAYOUT OF THESE COMPONENTS CONFORM TO THE REQUIREMENTS OF ASTM F1487.

AN ENERGY ABSORBING PROTECTIVE SURFACE IS REQUIRED UNDER & AROUND ALL PLAY SYSTEMS