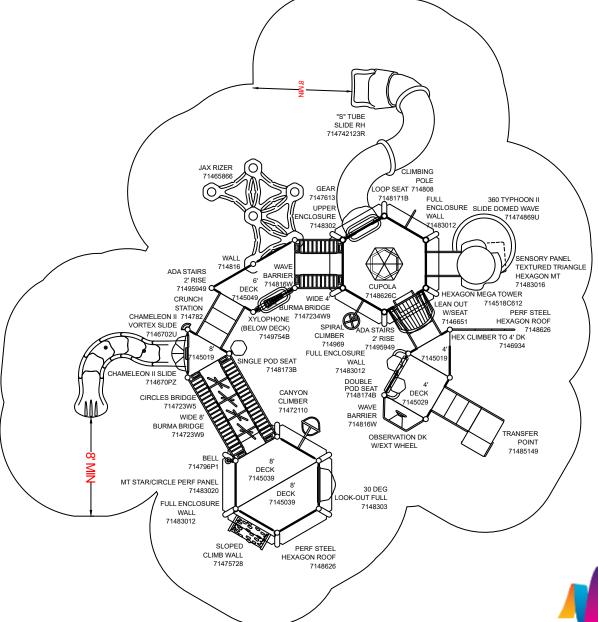

FOR KIDS AGES

5-12

YEARS

Child Capacity: 127

Miracle

| PlayPower                        | PHONE NO:       |         | 714-S699              | SC pl |
|----------------------------------|-----------------|---------|-----------------------|-------|
| Lewisburg,PA                     | FAX NO:         | <b></b> | COMPLIES TO ASTM/CPSC |       |
| GROUND SPACE: 37'-0" x 42'-6"    |                 |         | COMPLIES TO ADA       | ap    |
| PROTECTIVE AREA: 49'-6" x 53'-0" |                 | _       | CONTRICT TO ABA       | 9     |
| DRAWN BY: Jake Corchine          | DATE: 1/17/2024 |         |                       |       |

To promote safe and proper equipment use by children. Miracle recommends the installation of either a Miracle safety sign or other appropriate safety signage near each playsystem's main entry point(s) to inform parents and supervisors of the age appropriateness of the playsystem and general rules for safe play.

THE PLAY COMPONENTS IDENTIFIED IN THIS PLAN ARE IPEMA CERTIFIED. THE USE AND LAYOUT OF THESE COMPONENTS CONFORM TO THE REQUIREMENTS OF ASTM F1487.

AN ENERGY ABSORBING PROTECTIVE SURFACE IS REQUIRED UNDER & AROUND ALL PLAY SYSTEMS