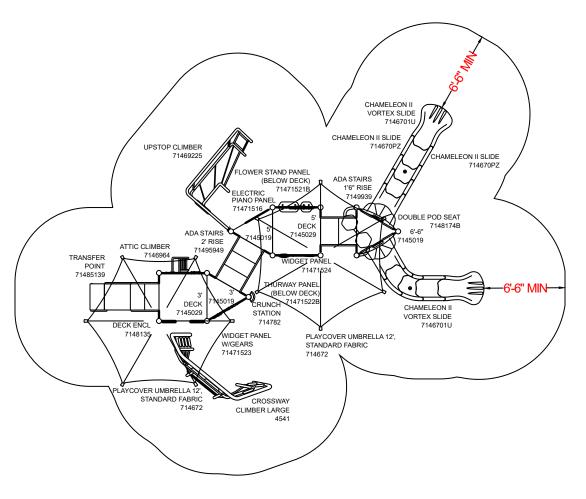

Child Capacity: 65

| PlayPower                        |                 | 714-S698 |                       | To<br>by<br>ins |
|----------------------------------|-----------------|----------|-----------------------|-----------------|
| Lewisburg,PA                     | FAX NO:         | _        | COMPLIES TO ASTM/CPSC | othe<br>play    |
| GROUND SPACE: 33'-6" x 25'-6"    |                 |          | COMPLIES TO ADA       | ap <sub>l</sub> |
| PROTECTIVE AREA: 46'-0" x 38'-0" |                 | <b>~</b> | COMPLIES TO ADA       | yei             |
| DRAWN BY: Jake Corchine          | DATE: 1/17/2024 |          |                       |                 |
|                                  |                 |          |                       |                 |

THE PLAY COMPONENTS IDENTIFIED IN THIS PLAN ARE IPEMA CERTIFIED. THE USE AND LAYOUT OF THESE COMPONENTS CONFORM TO THE REQUIREMENTS OF ASTM F1487.

AN ENERGY ABSORBING PROTECTIVE SURFACE IS REQUIRED UNDER & AROUND ALL PLAY SYSTEMS